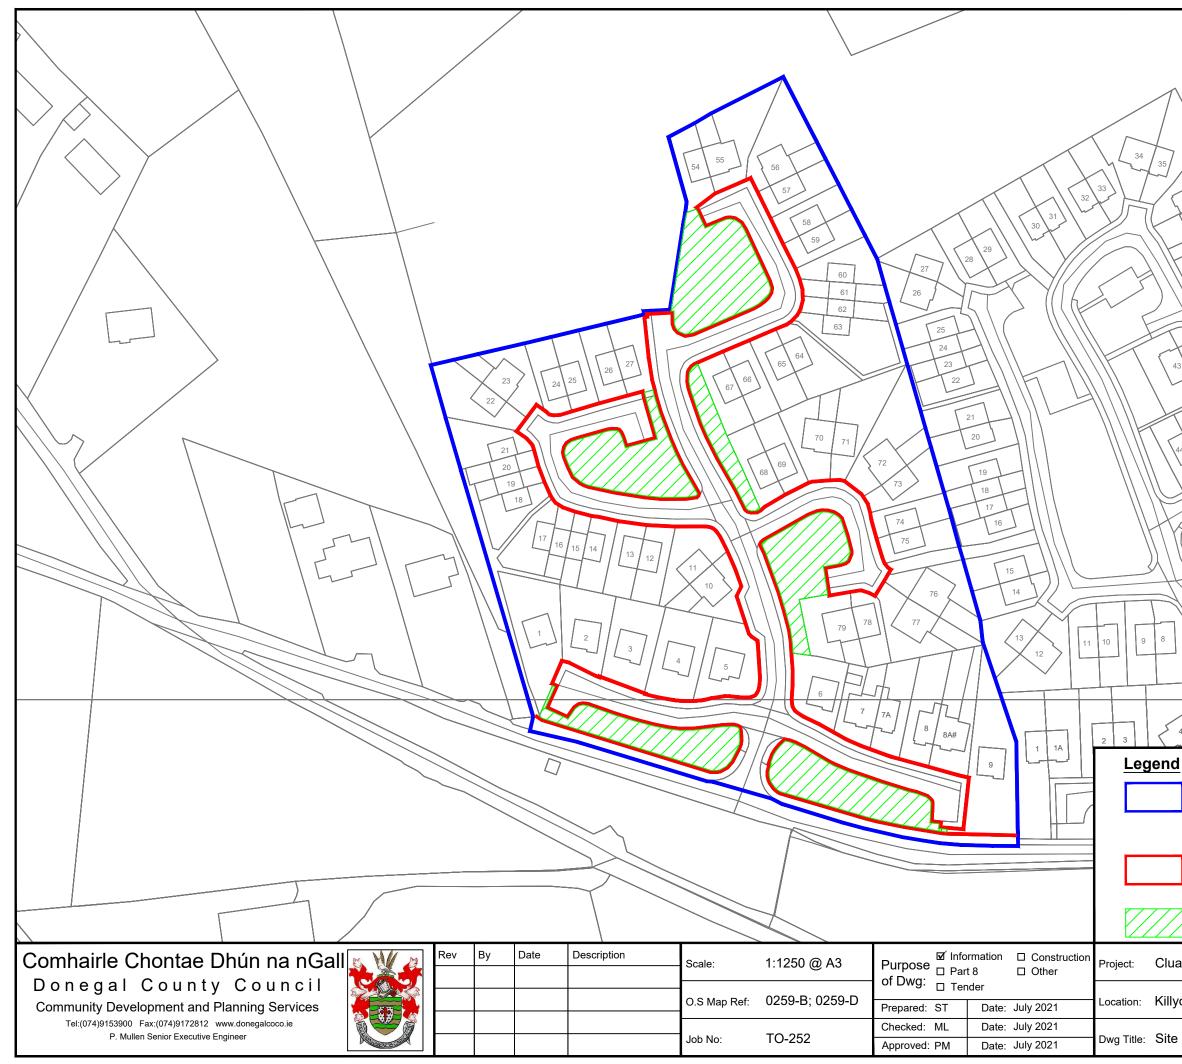

| $\backslash$                                                                                                                                                                                    |                    |
|-------------------------------------------------------------------------------------------------------------------------------------------------------------------------------------------------|--------------------|
| $\backslash$                                                                                                                                                                                    |                    |
|                                                                                                                                                                                                 |                    |
| $\lambda$                                                                                                                                                                                       |                    |
|                                                                                                                                                                                                 | 1                  |
|                                                                                                                                                                                                 | $\langle \rangle$  |
| 36                                                                                                                                                                                              |                    |
| 37                                                                                                                                                                                              |                    |
|                                                                                                                                                                                                 |                    |
| 38                                                                                                                                                                                              |                    |
| 39                                                                                                                                                                                              |                    |
|                                                                                                                                                                                                 |                    |
| 40                                                                                                                                                                                              |                    |
| 41                                                                                                                                                                                              |                    |
| 42                                                                                                                                                                                              |                    |
| $\gamma \rightarrow \gamma \rightarrow$ | $\backslash$       |
|                                                                                                                                                                                                 | $\backslash$       |
| 49                                                                                                                                                                                              | $\backslash$       |
| 46 47                                                                                                                                                                                           |                    |
| 4                                                                                                                                                                                               |                    |
| 51                                                                                                                                                                                              |                    |
|                                                                                                                                                                                                 |                    |
| 52                                                                                                                                                                                              |                    |
|                                                                                                                                                                                                 |                    |
|                                                                                                                                                                                                 |                    |
|                                                                                                                                                                                                 |                    |
|                                                                                                                                                                                                 |                    |
|                                                                                                                                                                                                 |                    |
|                                                                                                                                                                                                 |                    |
|                                                                                                                                                                                                 | 5                  |
|                                                                                                                                                                                                 |                    |
|                                                                                                                                                                                                 |                    |
| © Ordnance Survey Ireland 2021/OSi_NMA_053                                                                                                                                                      |                    |
| 4 Donegal County Council.                                                                                                                                                                       |                    |
|                                                                                                                                                                                                 |                    |
|                                                                                                                                                                                                 |                    |
| Extent of Housing Estate that is the                                                                                                                                                            |                    |
| taking in charge (TIC) application n                                                                                                                                                            |                    |
| Section 180 of the Planning and De                                                                                                                                                              | evelopment Act.    |
|                                                                                                                                                                                                 |                    |
| Area that is proposed to be declared a public road                                                                                                                                              |                    |
| through the procedures set out by Section 11 of the Roads Act.                                                                                                                                  |                    |
| 7                                                                                                                                                                                               |                    |
| Area of open space.                                                                                                                                                                             |                    |
| -                                                                                                                                                                                               | Rev.: o            |
| ain Ard Estate Taking in Charge                                                                                                                                                                 | <sup>Rev.:</sup> 0 |
|                                                                                                                                                                                                 | Dwg no.:           |
| clug, Letterkenny, Co. Donegal                                                                                                                                                                  |                    |
|                                                                                                                                                                                                 | TO-252-001         |
| Layout - TiC                                                                                                                                                                                    |                    |
|                                                                                                                                                                                                 |                    |